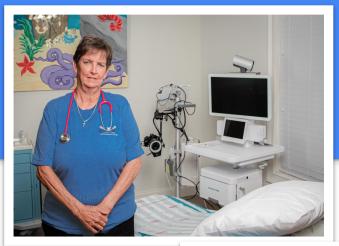

#### **The Medical Room**

I may see a nurse practitioner at A Child's Voice for a check-up.

Another adult will help the nurse and take pictures.

The camera is there to help them remember everything they see.

The nurse will check my whole body and explain everything to me, so I feel safe.

I can ask the nurse any questions I have about my body.

The medical room is a safe place.