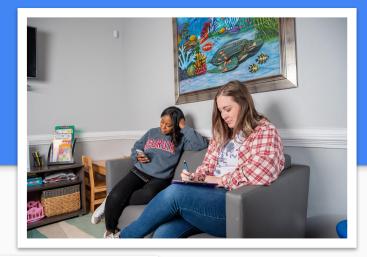

### The Lobby

I will walk into the lobby.

There are toys and books in the lobby.

An adult will always be with me in this room.

I can read, play or relax while I wait.

My parent or caregiver will fill out paperwork.

I can have snacks here too.

#### The lobby is a safe place.

This room is a safe place.