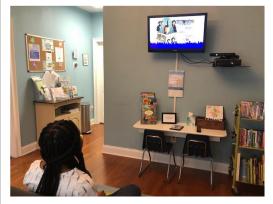

### The Lobby

I will walk into the lobby.

There are toys and books in the lobby.

An adult will always be with me in this room.

I can read, play or relax while I wait.

My parent or caregiver will fill out paperwork.

I can have snacks here too.

#### The lobby is a safe place.

This room is a safe place.