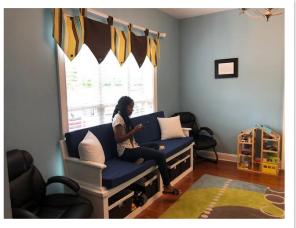

### The Lobby

I will walk into the lobby.

There are toys and books in the lobby.

An adult will always be with me in this room.

I can read, play or relax while I wait.

My parent or caregiver will fill out paperwork.

I can have snacks here too.

#### The lobby is a safe place.

This room is a safe place.