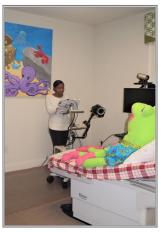

#### **The Medical Room**

I may see a nurse practitioner at A Child's Voice for a check-up.

Another adult will help the nurse and take pictures.

The camera is there to help them remember everything they see.

The nurse will check my whole body and explain everything to me, so I feel safe.

I can ask the nurse any questions I have about my body.

The medical room is a safe place.