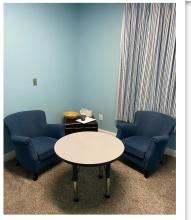

### The Interview

I will go to a room where an adult at A Child's Voice will listen, get to know me, and ask some questions.

It is important to tell the truth.

I can ask the adult questions.

I can take a break at any time.

The cameras are there to help them remember everything I say.