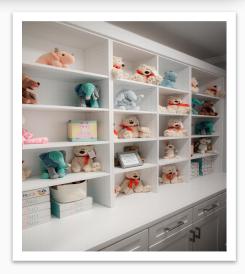

### Almost time to leave!

Before I leave, I will be asked if I would like a stuffed animal or coping kit.

Someone will walk me to the hallway to pick out a stuffed animal if I would like one.

The hallway is a safe place.