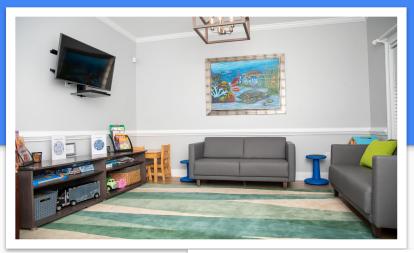

### Back to the Lobby

## I may play here after my interview.

My parent or caregiver may talk with an adult in another room.

It is safe for me here.

# Back to the Lobby

After I see the nurse practitioner, the adults might talk in a different room.

I can play again in the lobby.

It is safe for me here.