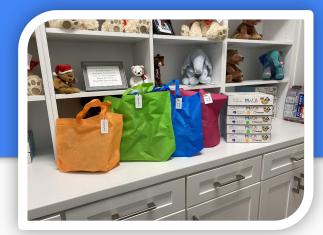

### Almost time to leave!

Before I leave, I will be asked if I would like a stuffed animal or coping kit.

Someone will walk me to the hallway to pick out a stuffed animal if I would like one.

The hallway is a safe place.